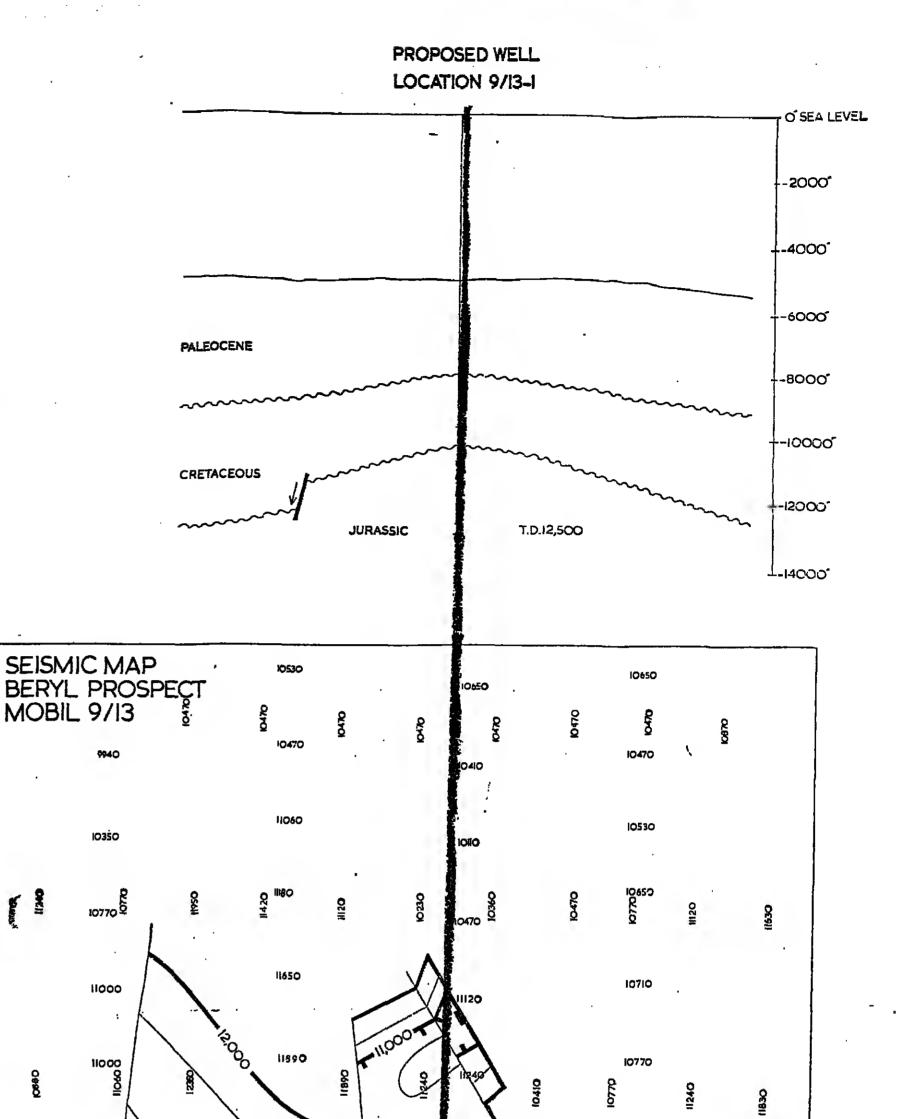

wn Come

1

3

٢v



9

## "We think ourselves lucky if we fall into a trap."

Geologists are eternal optimists. "You have to be", declares Alastair McArthur. "If you're not, you'll never drill a single well".

The optimism doesn't come easily, given the £3.5 million cost of a North Sea 'wildcat'—the initial exploration well drilled in an area—and 1-in-5 odds it will find oil or gas. Even a 'successful' well is no guarantee of success; in the North Sea, most wells which do find oil or gas do not find enough to make the well commercially valuable.

Alastair McArthur is one of a team of Mobil geologists and geophysicists who help narrow the odds before a decision is made to drill an exploratory well.

Seismic vessels crisscross the area under investigation, firing harmless sound 'guns' and



11120

0320

2

10940

1,590

нзэф

11.420

o o o

11,000

2002

12,000

recording the sound waves as they bounce off rock formations thousands of feet beneath the sea bed. From the results of these and such other studies as gravity and magnetic measurements, the geophysicists create a 'map', like the one opposite, of the rock formation structures.

'The geophysicist's job is to outline the shape of the structure. The geologist has to interpret the shape to determine if it contains the three elements needed for oil.

"For oil to be present in a structure". explains McArthur, "there must be a source rock in which the oil could have formed, a reservoir into which it could have moved, covered by a solid rock 'lid' to hold the oil in the reservoir. This happy arrangement of rocks is the 'tra